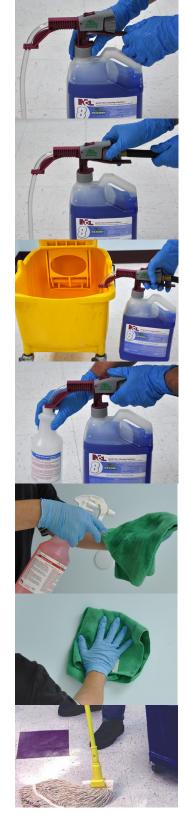

## **DISPENSING DIRECTIONS:**

Attach READY-SET-CLEAN<sup>®</sup> (RSC)Dispensing Unit to the bottle by threading the unit onto the bottle and tighten securely. Attach water hose to the gun and dispense product by squeezing the flow control handle. Use the locking switch if desired for "hands free" filling of buckets and automatic scrubbers.

**NOTE:** The READY-SET-CLEAN<sup>®</sup> Dispensing Unit is designed for use with any and all RSC products. Dilution tips built into the product containers provide precise, accurate dilution for every product, every time.

## DIRECTIONS FOR USE: FOR SPRAY & WIPE/MOP & BUCKET/AUTO

SCRUBBING APPLICATIONS: Dispense INCREDILOSO™ LAVENDER solution from the READY-SET-CLEAN<sup>®</sup> Dispensing Unit at a dilution rate of 1:64 (2 oz per gallon) into a trigger sprayer, bucket or automatic scrubber. Use cold tap water only. Apply cleaner and allow to penetrate grease and soils. If needed, scrub with a stiff bristle brush. Rinse if necessary and allow to dry.